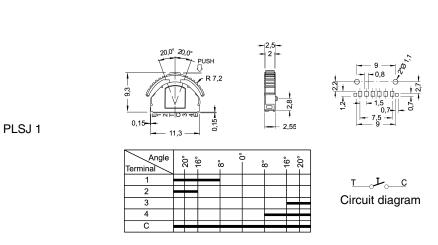

## Multi-Function Tact Switches for SMT

## Specification:

 $\begin{array}{ll} \mbox{Contact rating:} & \mbox{5 V DC, 10 mA} \\ \mbox{Contact resistance:} & \mbox{< 500 m}\Omega \\ \mbox{Insulation resistance:} & \mbox{> 100 M}\Omega \end{array}$ 

Dielectric strength: 100 V, 50 Hz for the duration of 1 minute

 $\begin{array}{lll} \mbox{Operating temperature:} & -10\ ^{\circ}\mbox{C to } +70\ ^{\circ}\mbox{C} \\ \mbox{Storage temperature:} & -25\ ^{\circ}\mbox{C to } +85\ ^{\circ}\mbox{C} \\ \mbox{Mechanical life:} & \mbox{minimum } 100\ 000\ \mbox{cycles} \\ \mbox{Contacts:} & \mbox{phosphor bronze silver-plated} \\ \end{array}$ 

Mounting: on pc-board – SMD

Soldering conditions: reflow-soldering – max.: 260 °C, 10 sec max.

## Models:

13

Packing unit: 1000 pieces per reel